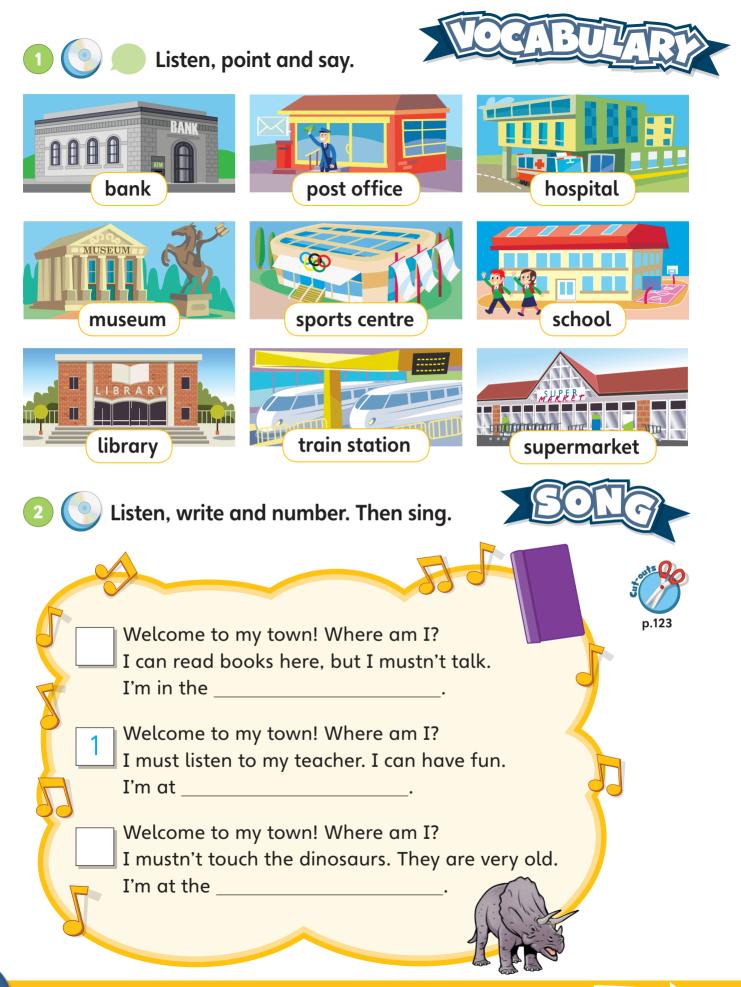

### 2 Read and match.

m\_\_t\_\_b\_\_k\_\_

- 1 There are sick people here.
- 2 There are lots of books here.
- 3 You can play football here.
- 4 There are trains here.
- 5 You can buy food here.

- **a** It's a train station.
- **b** It's a hospital.
- c It's a library.
- d It's a supermarket.
- e It's a sports centre.