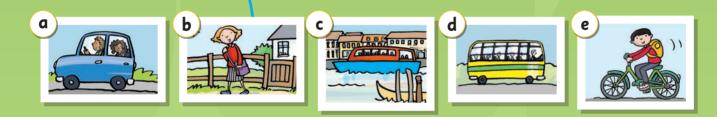

# Going to school

My name's Ella. I'm eight. I go to school on foot. I walk on the pavement. I'm very safe.

My name's Kostas. I'm nine. I go to school by bus with my friends.

My name's Sam. I'm eight. I go to school by bike. I stop at all the red lights.

My name's Katy. I'm ten. I go to school by car, with my mum. She stops at the zebra crossings.

My name's Paolo and I'm nine. I live in Venice. I go to school by boat!

How do you go to school? I go to school by train.