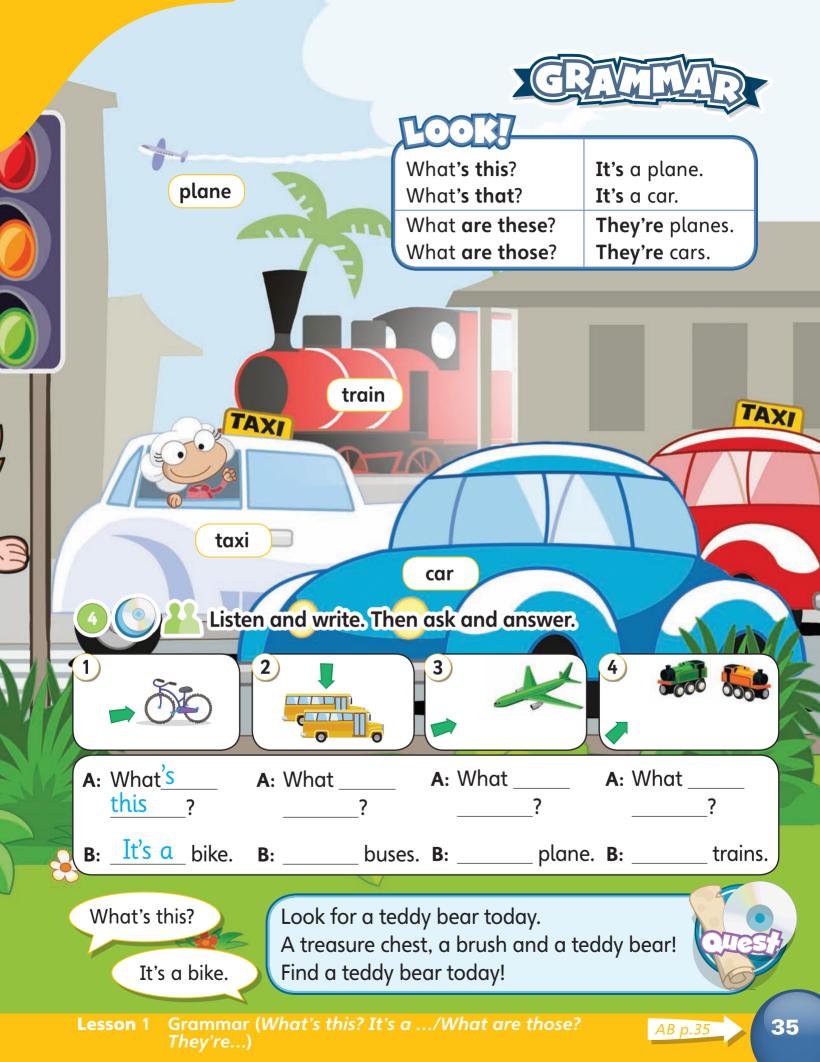

#### Grammar

Be careful in town! You <sup>1</sup> **must / mustn't** walk on the pavement. You <sup>2</sup> **must / mustn't** run in the road. <sup>3</sup> **Stop / Walk** at the traffic lights. Look <sup>4</sup> **left and right / right and left**. Then you can cross the road.