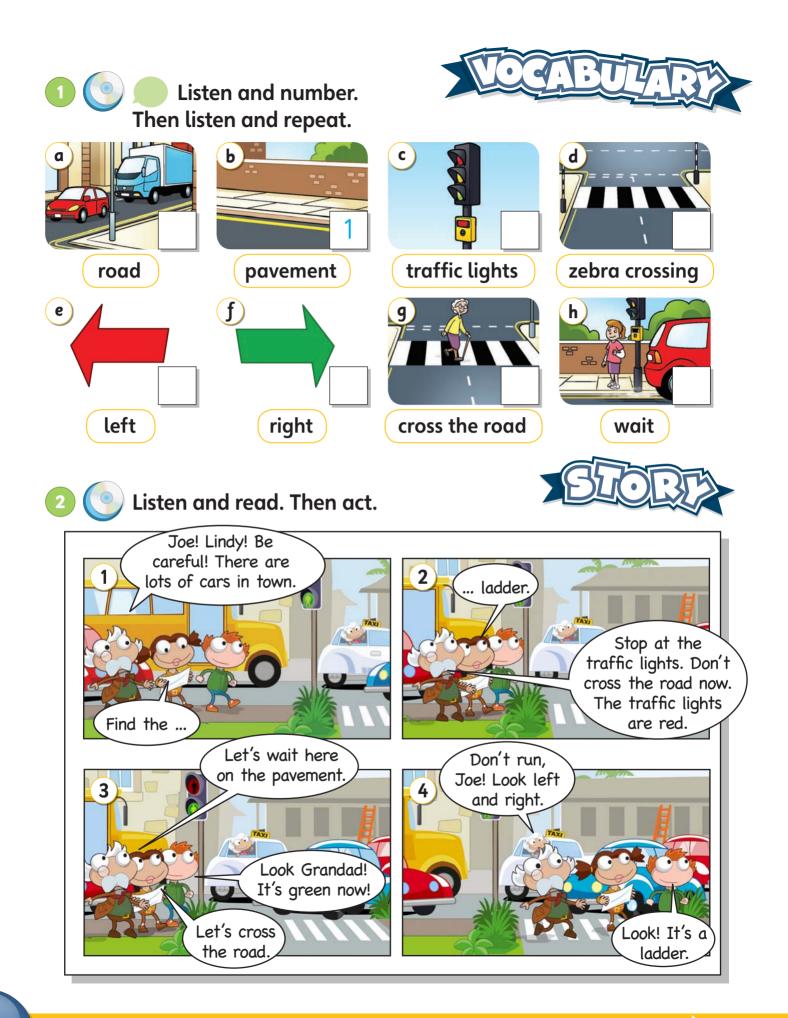

# Going to school

My name's Ella. I'm eight. I go to school on foot. I walk on the pavement. I'm very safe.

My name's Kostas. I'm nine. I go to school by bus with my friends.

My name's Sam. I'm eight. I go to school by bike. I stop at all the red lights.

My name's Katy. I'm ten. I go to school by car, with my mum. She stops at the zebra crossings.

My name's Paolo and I'm nine. I live in Venice. I go to school by boat!

How do you go to school? I go to school by train.