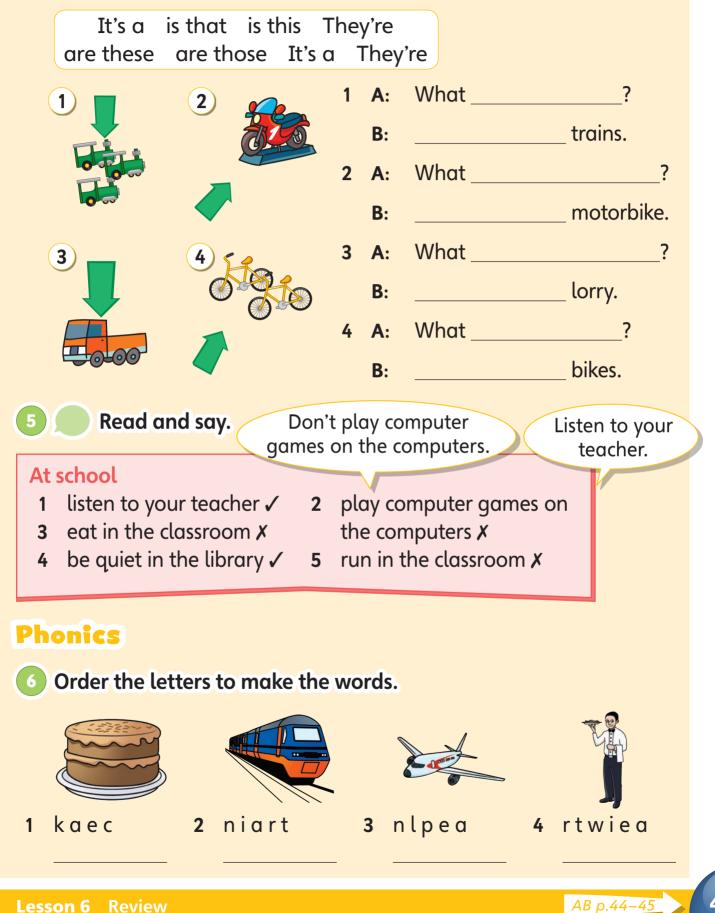

school by boat!





How do you go to school? I go to school by train.



Write about how you go to school. Are you safe?



## Vocabulary

4







t





r

### 2 Read and match.

m\_\_t\_\_b\_\_k\_\_

- 1 There are sick people here.
- 2 There are lots of books here.
- 3 You can play football here.
- 4 There are trains here.
- 5 You can buy food here.

#### Grammar



Be careful in town! You <sup>1</sup> **must / mustn't** walk on the pavement. You <sup>2</sup> **must / mustn't** run in the road. <sup>3</sup> **Stop / Walk** at the traffic lights. Look <sup>4</sup> **left and right / right and left**. Then you can cross the road.

- **a** It's a train station.
- **b** It's a hospital.
- c It's a library.
- d It's a supermarket.
- e It's a sports centre.



#### 4 Look, read and write.