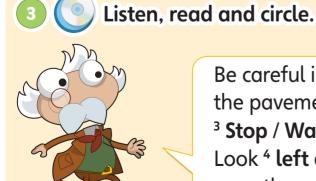

#### Grammar

Be careful in town! You <sup>1</sup> **must / mustn't** walk on the pavement. You <sup>2</sup> **must / mustn't** run in the road. <sup>3</sup> **Stop / Walk** at the traffic lights. Look <sup>4</sup> **left and right / right and left**. Then you can cross the road.