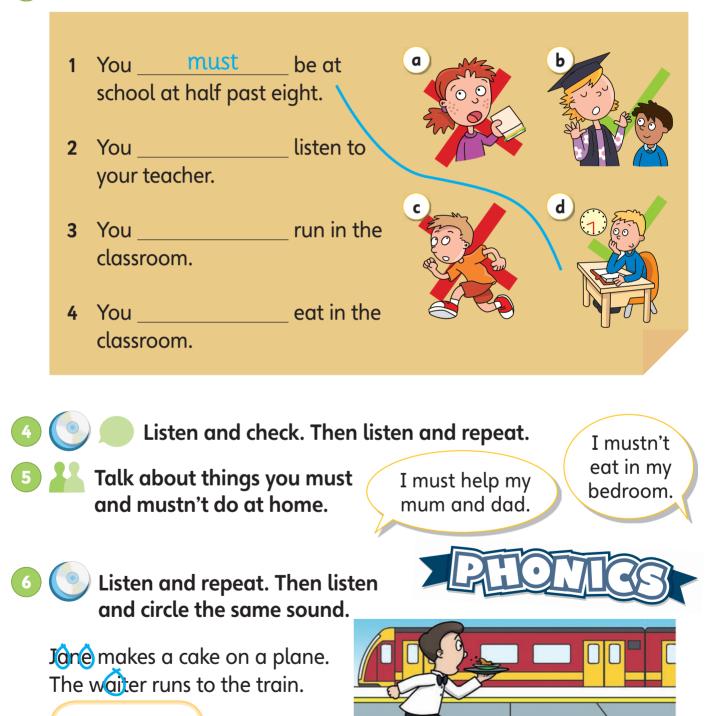

You **must** be quiet. She **must** listen to her teacher. We **mustn't** touch the dinosaurs. They **mustn't** talk in the library.

Read and write *must* or *mustn't*. Then match.

**Lesson 2** Grammar (*must/musn't*) and Phonics (*a\_e, ai*)