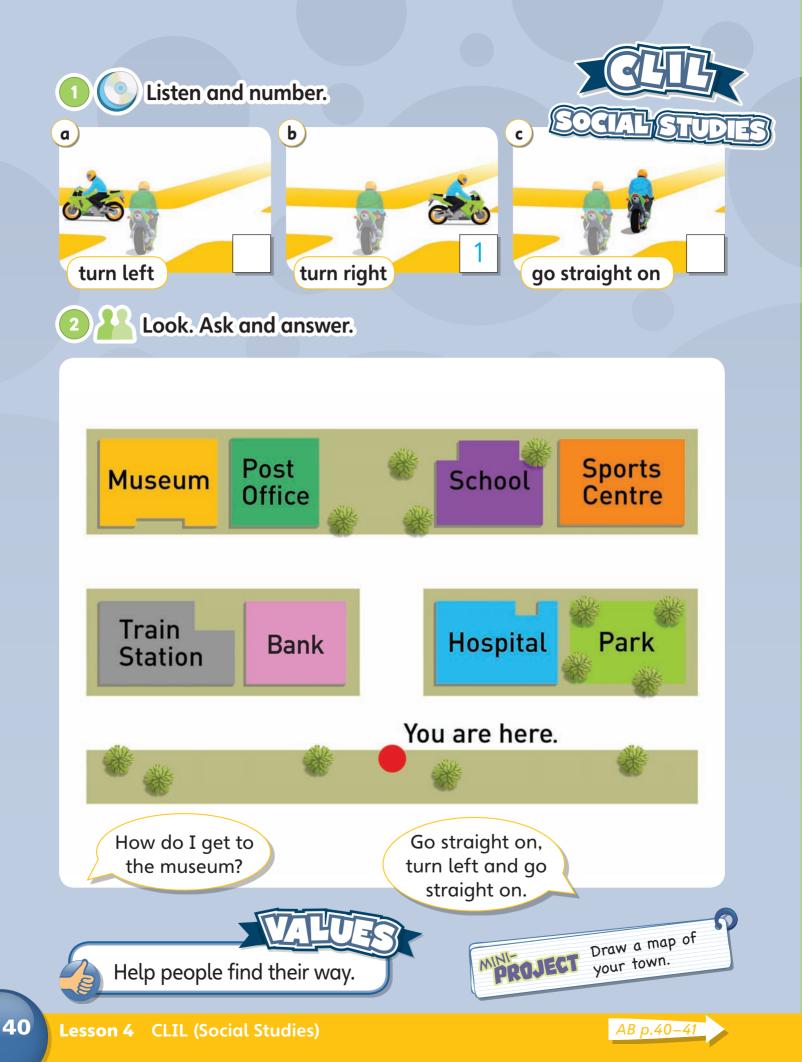

You **must** be quiet. She **must** listen to her teacher. We **mustn't** touch the dinosaurs. They **mustn't** talk in the library.



Read and write *must* or *mustn't*. Then match.



**Lesson 2** Grammar (*must/musn't*) and Phonics (*a\_e, ai*)

ae

ai

AB p.37







Lesson 3 Grammar (Cross! Don't cross! Let's go!)



# Going to school







My name's Ella. I'm eight. I go to school on foot. I walk on the pavement. I'm very safe.



My name's Kostas. I'm nine. I go to school by bus with my friends.



My name's Sam. I'm eight. I go to school by bike. I stop at all the red lights.



My name's Katy. I'm ten. I go to school by car, with my mum. She stops at the zebra crossings.



My name's Paolo and I'm nine. I live in Venice. I go to school by boat!





How do you go to school? I go to school by train.



Write about how you go to school. Are you safe?



## Vocabulary

4







t





r

### 2 Read and match.

m\_\_t\_\_b\_\_k\_\_

- 1 There are sick people here.
- 2 There are lots of books here.
- 3 You can play football here.
- 4 There are trains here.
- 5 You can buy food here.

#### Grammar