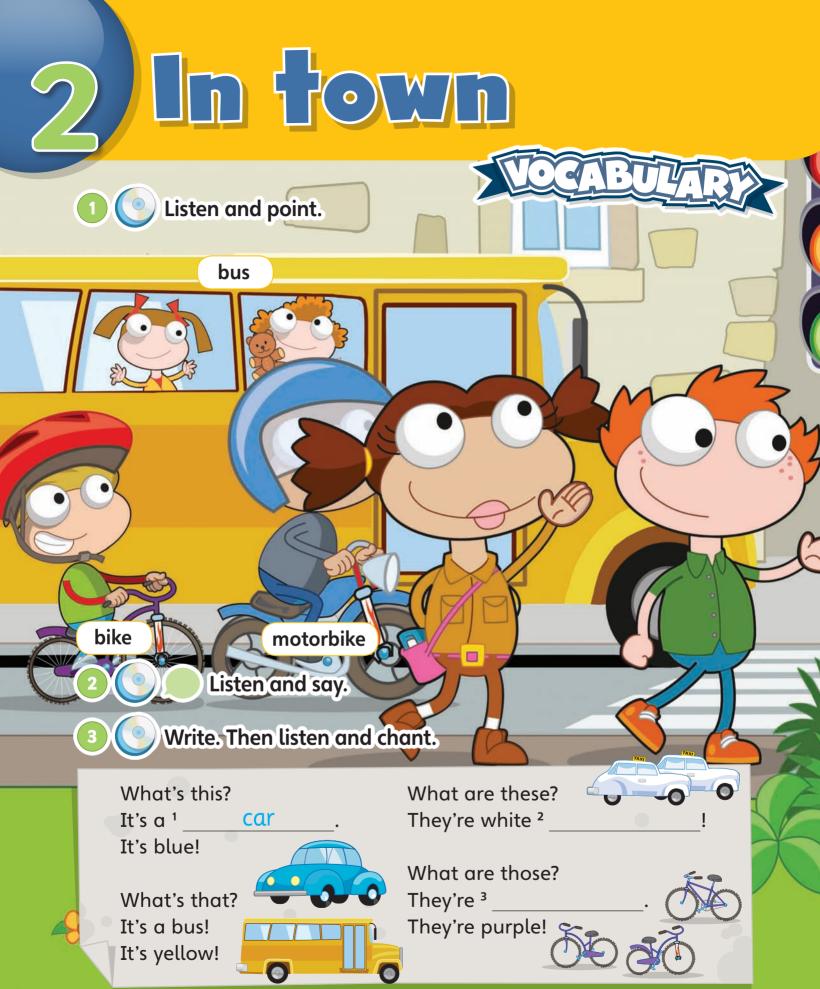

# Going to school

My name's Ella. I'm eight. I go to school on foot. I walk on the pavement. I'm very safe.

My name's Kostas. I'm nine. I go to school by bus with my friends.

My name's Sam. I'm eight. I go to school by bike. I stop at all the red lights.

My name's Katy. I'm ten. I go to school by car, with my mum. She stops at the zebra crossings.

My name's Paolo and I'm nine. I live in Venice. I go to school by boat!

How do you go to school? I go to school by train.