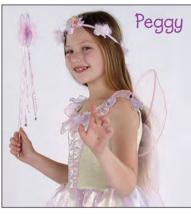

## **ID PROJECT** Find and write.

1 Kate and Peggy are fairies. Peggy is the young fairy.

**2** This is Sam. He's a fireman.

**3** This is Gwen. She's a pretty princess.

4 Adam and Bill are cowboys. Bill is the ugly cowboy.