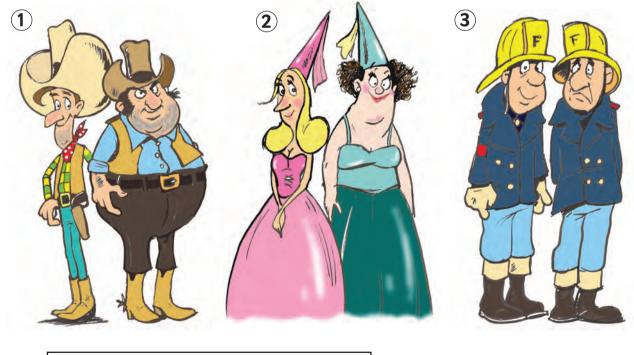

|   | He is | She is      | They are |          |             |
|---|-------|-------------|----------|----------|-------------|
| 1 | He is | thin. He is | fat.     | They are | cowboys.    |
| 2 | ••••• | pretty      | ug       | ly       | princesses. |
| 3 |       | happy       | sa       | d        | firemen.    |