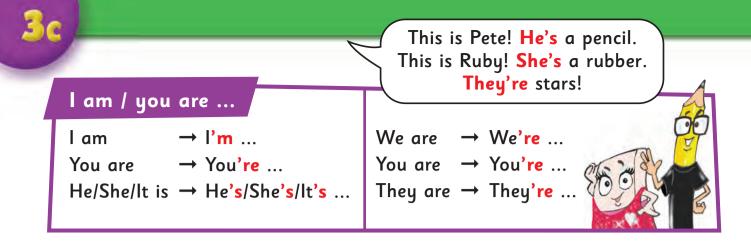

|   | He is | She is      | They are |          |             |
|---|-------|-------------|----------|----------|-------------|
| 1 | He is | thin. He is | fat.     | They are | cowboys.    |
| 2 | ••••• | pretty      | ug       | ly       | princesses. |
| 3 |       | happy       | sa       | d        | firemen.    |