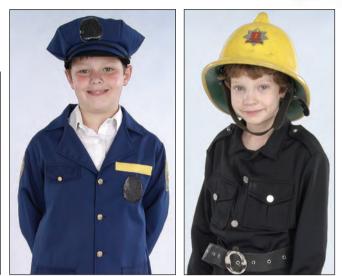

## **ID PROJECT** Find and write.

1 Kate and Peggy are fairies. Peggy is the young fairy.

**2** This is Sam. He's a fireman.

**3** This is Gwen. She's a pretty princess.

4 Adam and Bill are cowboys. Bill is the ugly cowboy.