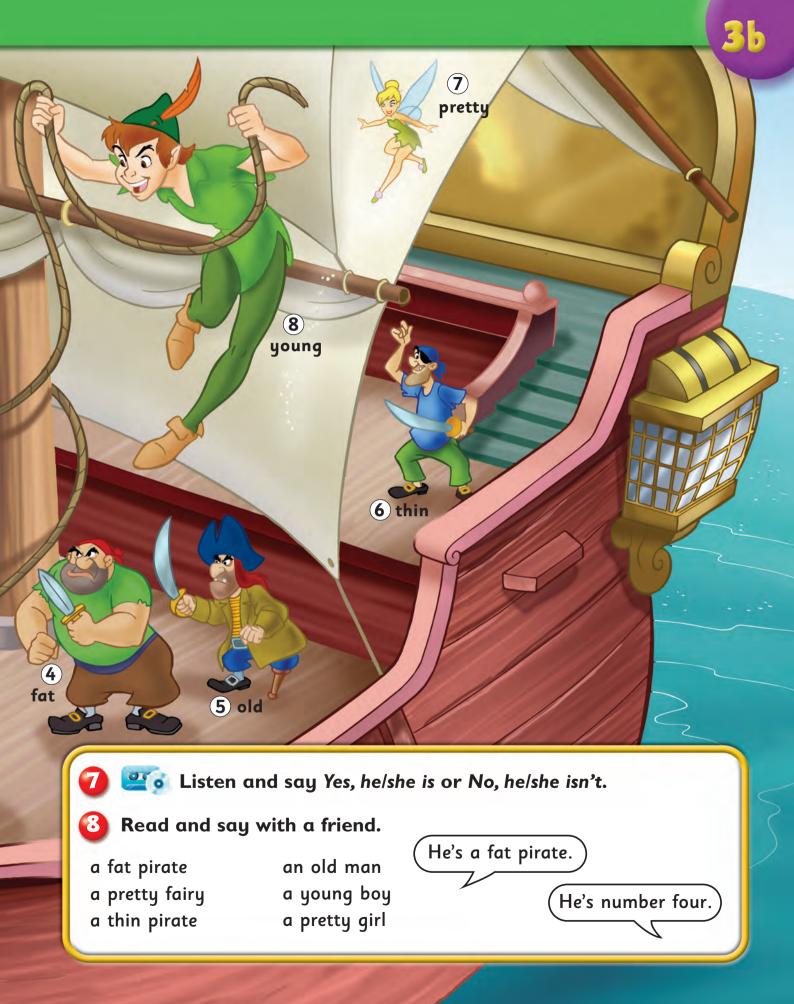

## **2** Circle the right word.

- 1 She(is)/ are a fairy.
- 3 He is / are young.

🚺 Choose and write.

- **4 I** / we am a princess.
- **5** I / we are old.
- 2 You is / are a cowboy. 6 They / she are ballerinas.
  - 7 It is / are ugly.
    - 8 They is / are pirates.