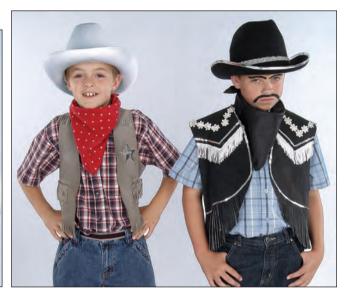

## **ID PROJECT** Find and write.

1 Kate and Peggy are fairies. Peggy is the young fairy.

**2** This is Sam. He's a fireman.

**3** This is Gwen. She's a pretty princess.

4 Adam and Bill are cowboys. Bill is the ugly cowboy.