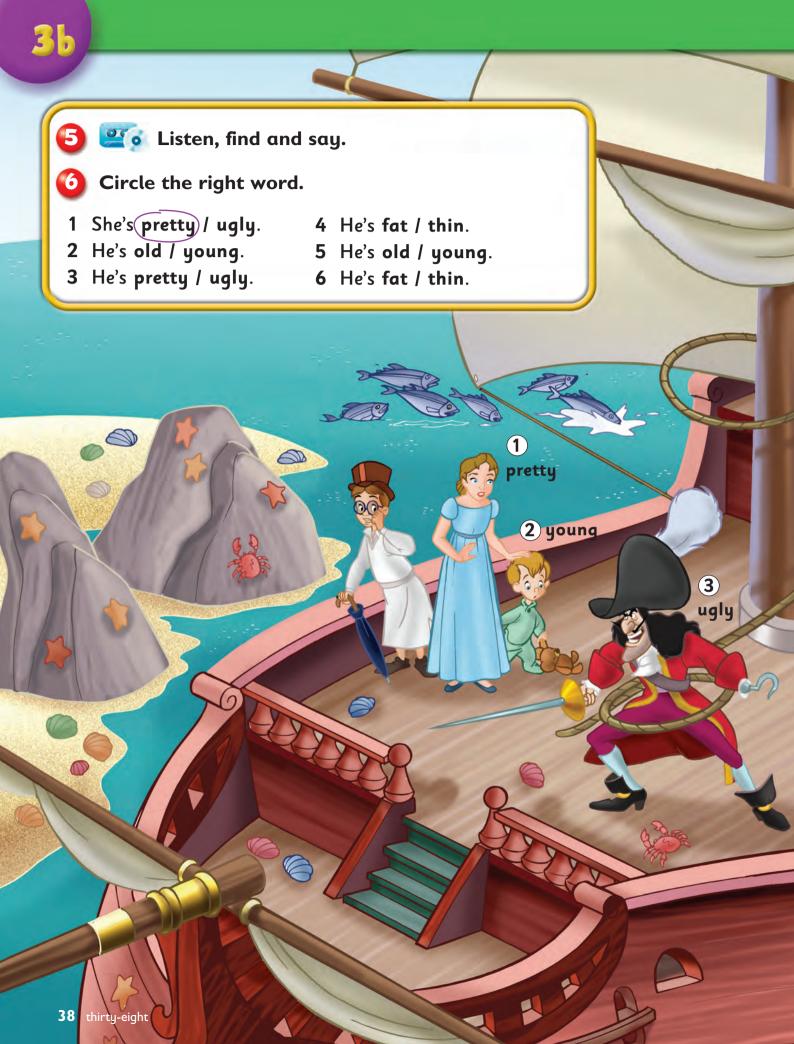

## **2** Circle the right word.

- 1 She(is)/ are a fairy.
- 3 He is / are young.

🚺 Choose and write.

- **4 I** / we am a princess.
- **5** I / we are old.
- 2 You is / are a cowboy. 6 They / she are ballerinas.
  - 7 It is / are ugly.
    - 8 They is / are pirates.