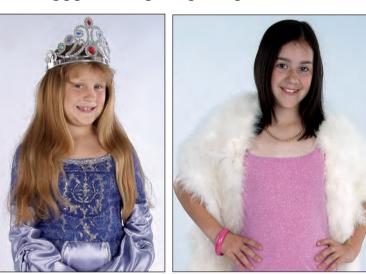

## **ID PROJECT** Find and write.

1 Kate and Peggy are fairies. Peggy is the young fairy.

**2** This is Sam. He's a fireman.

**3** This is Gwen. She's a pretty princess.

4 Adam and Bill are cowboys. Bill is the ugly cowboy.