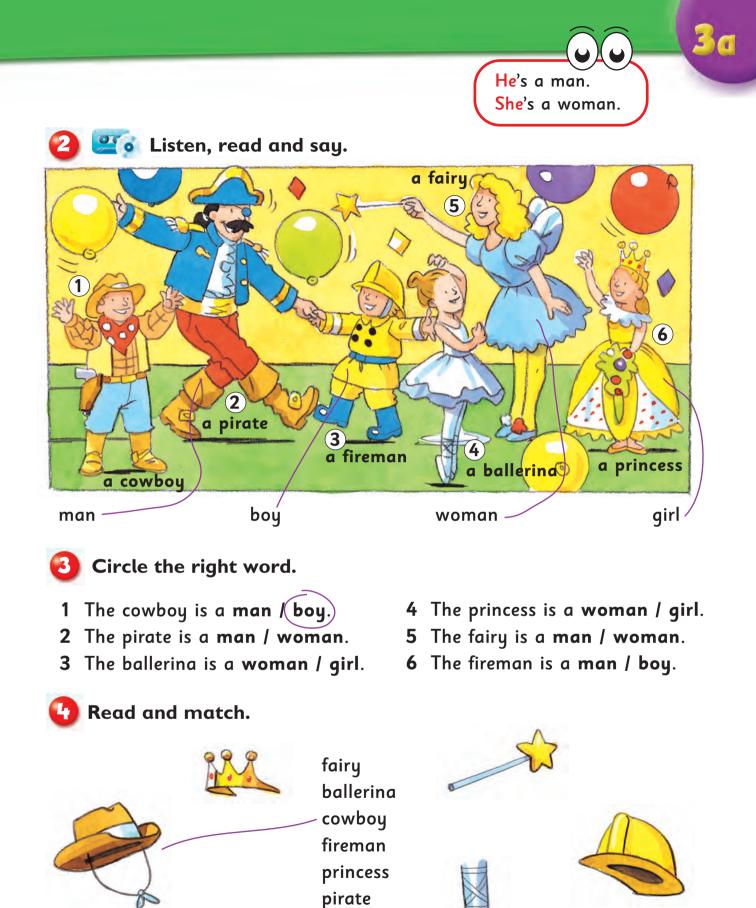

2 Captain Hook is a boy.









## **2** Circle the right word.

- 1 She(is)/ are a fairy.
- 3 He is / are young.

🚺 Choose and write.

- **4 I** / we am a princess.
- **5** I / we are old.
- 2 You is / are a cowboy. 6 They / she are ballerinas.
  - 7 It is / are ugly.
    - 8 They is / are pirates.



|   | He is | She is      | They are |          |             |
|---|-------|-------------|----------|----------|-------------|
| 1 | He is | thin. He is | fat.     | They are | cowboys.    |
| 2 | ••••• | pretty      | ug       | ly       | princesses. |
| 3 |       | happy       | sa       | d        | firemen.    |





## **ID PROJECT** Find and write.





1 Kate and Peggy are fairies. Peggy is the young fairy.



**2** This is Sam. He's a fireman.



**3** This is Gwen. She's a pretty princess.



4 Adam and