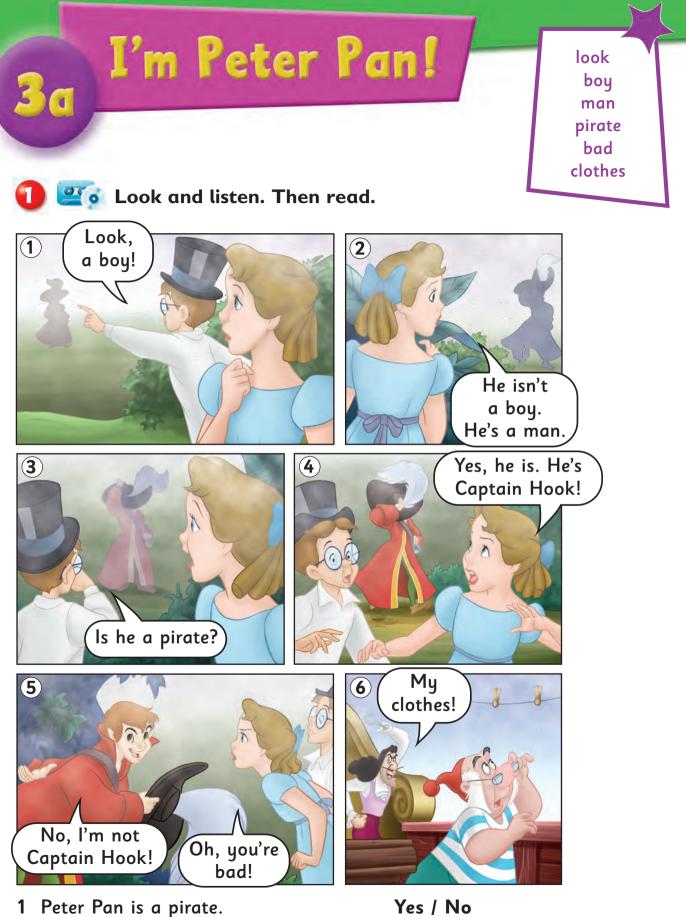

2 Captain Hook is a boy.









## **2** Circle the right word.

- 1 She(is)/ are a fairy.
- 3 He is / are young.

🚺 Choose and write.

- **4 I** / we am a princess.
- **5** I / we are old.
- 2 You is / are a cowboy. 6 They / she are ballerinas.
  - 7 It is / are ugly.
    - 8 They is / are pirates.



|   | He is | She is      | They are |          |             |
|---|-------|-------------|----------|----------|-------------|
| 1 | He is | thin. He is | fat.     | They are | cowboys.    |
| 2 | ••••• | pretty      | ug       | ly       | princesses. |
| 3 |       | happy       | sa       | d        | firemen.    |





## **ID PROJECT** Find and write.





1 Kate and Peggy are fairies. Peggy is the young fairy.



**2** This is Sam. He's a fireman.



**3** This is Gwen. She's a pre