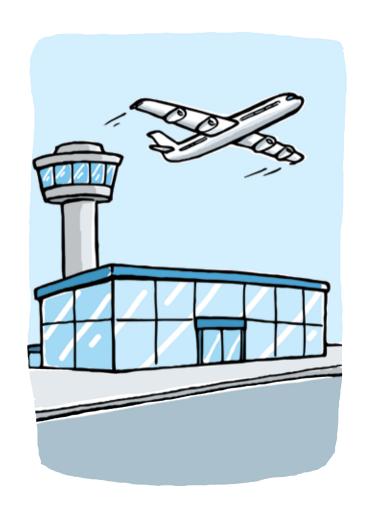

### Africa



# airport



# CUIT



# 



## COUSIN



# holiday





## England



#### spaghetti



### cheese



### cream



#### passport

AIREUROPE EW320 JOHN SMITH 0 ATHENS - LONDON 0 12-2 16:00

## ticket



# 



#### money



#### suitcase







## 





## bored



## home



#### doorbell



# 



## MARCHE



## WCSh



## dish



# 



#### strawberry



### taste



#### QO shopping



# library



#### cinema



#### supermarket





## rope



# fight



#### watch TV



### go for Walk

Sally's Story The bear fight



# SWING

Sally's Story The bear fight





#### mountain



#### saucepan

Sally's Story The bear fight



# ready



#### trumpet



### drums



### keyboard



#### tambourine



### orange



## thirsty



# peach



#### watermelon



# 



### Straw



## fridge