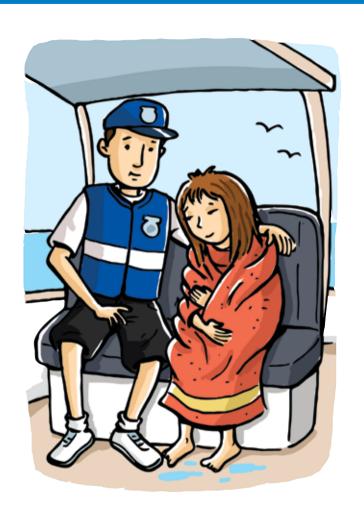

### watermelon



# 



### Straw



## fridge



### Water



## flour



## SUG CIT



## butter



#### mouse



#### tomato



## sheep



## potato



## 



#### sandwich



## photo abum



#### weekend





## Winter



#### summer

# BUS 2:30

## early



## Show



#### 

BUS 1:30



#### late



## WCINT



#### team



## heavy



# throw



# dirty/



## draw.



### WOTO



#### rhino



#### **YOUNG**



## giraffe





## thin





#### nurse



#### accident



#### middle



## finger



## bandage



### grapes



#### ambulance



### yesterday



#### reporter



#### photographer



## WORK



#### newspaper



### mayor



# 



# flippers



#### SUN cream



## phone



#### sandcastle



#### armbands



## bucket



# 







# Stay



### near



#### monster



## Sate



#### fisherman



## boott





### SOVE



## meet



# 



## itter

## desert



## camel

Sally's Story Our beautiful world



# jungle



## parrot



### SMOW



### Ocean